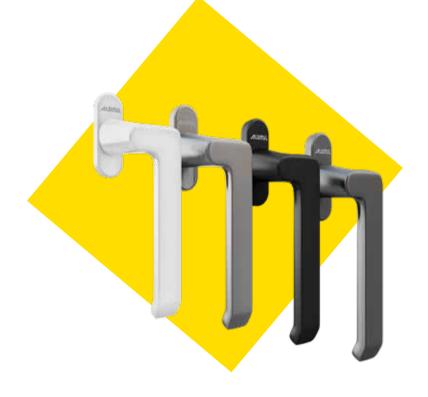

## **/lumil >**Handles

ALUMIL branded handles are manufactured by world-class specialists to ensure top quality and flawless operation. Standard series made of aluminium are available in various standard colors.

Astana Congress Center Kazakhstan