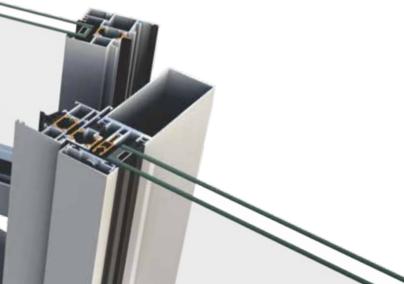

## Variety of solutions

The 4 different types of glazing variant (standard pressure plate, linear horizontal and vertical, structural) combined with variety of infills (glass, insulating panels) can meet all contemporary architectural needs.

## Points of excellence

SMARTIA M7 is a curtain wall system that can offer innovative solutions in terms of big, heavy and high insulated glazing panes. M7 supports glazing panes up to 700 kg with the use of special profiles.

In this way, M7 offers the freedom to go beyond to normal matrix grid and minimize visible aluminium.

SMARTIA M7 is a fully certified system in terms of thermal insulation, acoustic performance, air/water tightness, and wind load resistance.