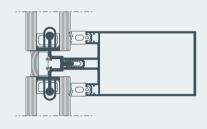

## System capabilities

STANDARD Glazing infill (4-54) mm

HORIZONTAL LINEAR Glazing infill (4-28) mm

## Variety of solutions

The 4 different types of glazing variant (standard pressure plate, linear horizontal and vertical, structural) combined with variety of infills (glass, insulating panels) can meet all contemporary architectural needs.