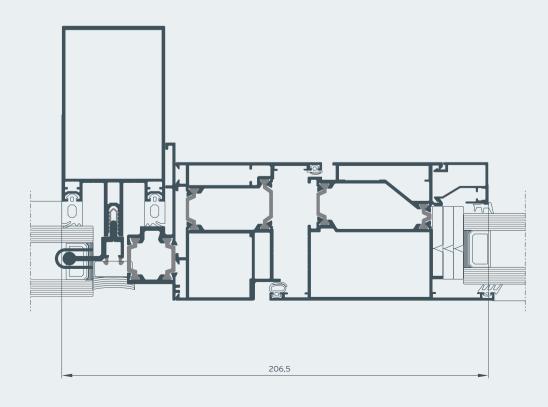

#### VERTICAL LINEAR

Glazing infill (4-28) mm

## Variety of solutions

The 4 different types of glazing variant (standard pressure plate, linear horizontal and vertical, structural) combined with variety of infills (glass, insulating panels) can meet all contemporary architectural needs.