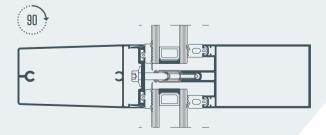

#### STRUCTURAL

Glazing infill (32-38) mm

## Variety of solutions

The 4 different types of glazing variant (standard pressure plate, linear horizontal and vertical, structural) combined with variety of infills (glass, insulating panels) can meet all contemporary architectural needs.