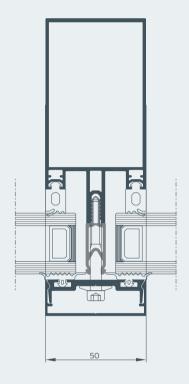

- / Available in various design like standard pressure plates, structural glazing and linear solutions.
- / Interior/exterior visible width: 50mm.
- / Wide range of mullion and transom depths.
- / All kinds of opening types can be seamlessly integrated such as top hung window, parallel opening window, tilt and turn window, concealed vent window, entrance door.
- / Attention in specified solutions concerning heavy glass panes up to 700kg.
- / Certified with the highest level of antiburglar resistance (RC4).
- / High energy efficiency ( $U_f$  from 1 up to 2,3 W/m<sup>2</sup>K).

## System capabilities

STANDARD Glazing infill (4-54) mm

HORIZONTAL LINEAR Glazing infill (4-28) mm