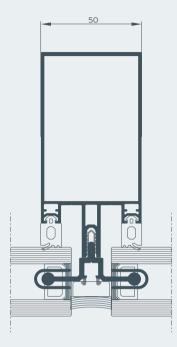

- / Available in various design like standard pressure plates, structural glazing and linear solutions.
- / Interior/exterior visible width: 50mm.
- / Wide range of mullion and transom depths.
- / All kinds of opening types can be seamlessly integrated such as top hung window, parallel opening window, tilt and turn window, concealed vent window, entrance door.
- / Attention in specified solutions concerning heavy glass panes up to 700kg.
- / Certified with the highest level of antiburglar resistance (RC4).
- / High energy efficiency ( $U_f$  from 1 up to 2,3 W/m<sup>2</sup>K).

## Variety of solutions

The 4 different types of glazing variant (standard pressure plate, linear horizontal and vertical, structural) combined with variety of infills (glass, insulating panels) can meet all contemporary architectural needs.