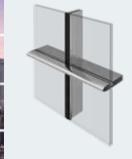

## Variety of solutions

The 4 different types of glazing variant (standard pressure plate, linear horizontal and vertical, structural) combined with variety of infills (glass, insulating panels) can meet all contemporary architectural needs.