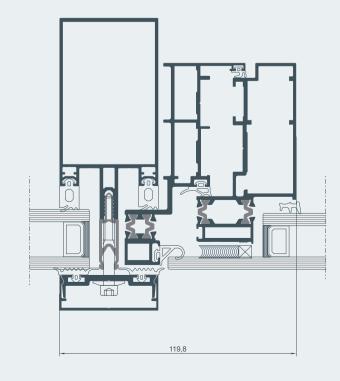

## Variety of solutions

The 4 different types of glazing variant (standard pressure plate, linear horizontal and vertical, structural) combined with variety of infills (glass, insulating panels) can meet all contemporary architectural needs.

#### Typologies

Smartia M7 is fully adjustable with all types of openings such as top hung window, parallel opening, tilt and turn, concealed vent and all types of entrance doors.

achieve maximum static sufficiency.