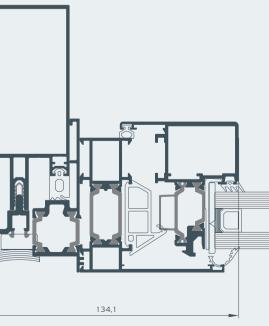

## System capabilities

STANDARD Glazing infill (4-54) mm

HORIZONTAL LINEAR Glazing infill (4-28) mm

## Variety of solutions

The 4 different types of glazing variant (standard pressure plate, linear horizontal and vertical, structural) combined with variety of infills (glass, insulating panels) can meet all contemporary architectural needs.