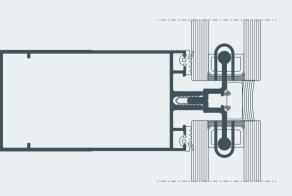

Furthermore, SMARTIA M7 is certified in RC4 concerning Burglar Resistance that makes it an ideal system for big scale projects with high standards of safety.

Smartia M7 is a curtain wall system that offers innovative solution in terms of concealed opening vents.

With the use of split mullions we can preserve the external appearance of façade by integrating frame profile into split mullions.