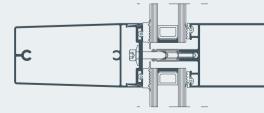

, concealed vent window, entrance door.
- / Attention in specified solutions concerning heavy glass panes up to 700kg.
- / Certified with the highest level of antiburglar resistance (RC4).
- / High energy efficiency ( $U_f$  from 1 up to 2,3 W/m<sup>2</sup>K).



## Contents

| SYSTEM CAPABILITIES         | 04 |
|-----------------------------|----|
| TECHNICAL CHARACTERISTICS   | 06 |
| VARIETY OF SOLUTIONS        | 08 |
| POINTS OF EXCELLENCE        | 10 |
| SECTIONS                    | 12 |
| APPLICATIONS/CONFIGURATIONS | 19 |
| HANDLES                     | 20 |
| TABLE OF PERFORMANCE        | 21 |
| REFERENCE PROJECT           | 22 |
|                             |    |





## System capabilities

STANDARD Glazing infill (4-54) mm





HORIZONTAL LINEAR Glazing infill (4-28) mm







#### STRUCTURAL

Glazing infill (32-38) mm





#### VERTICAL LINEAR

Glazing infill (4-28) mm





## Technical characteristics



### /lumil > SMARTIA Μ7

## Variety of solutions





The 4 different types of glazing variant (standard pressure plate, linear horizontal and vertical, structural) combined with variety of infills (glass, insulating panels) can meet all contemporary architectural needs.

#### Typologies

Smartia M7 is fully adjustable with all types of openings such as top hung window, parallel opening, tilt and turn, concealed vent and all types of entrance doors.

achieve maximum static sufficiency.



## Points of excellence

SMARTIA M7 is a curtain wall system that can offer innovative solutions in terms of big, heavy and high insulated glazing panes. M7 supports glazin