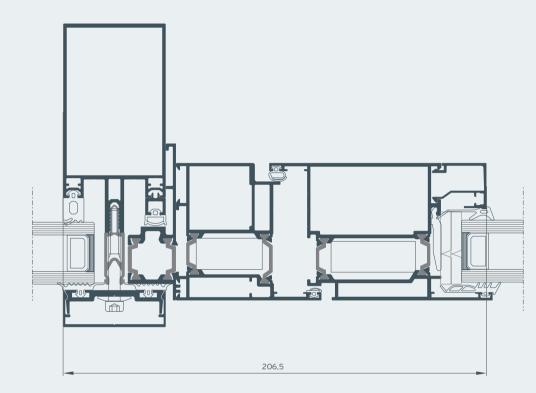

#### STRUCTURAL

Glazing infill (32-38) mm

## Variety of solutions

The 4 different types of glazing variant (standard pressure plate, linear horizontal and vertical, structural) combined with variety of infills (glass, insulating panels) can meet all contemporary architectural needs.