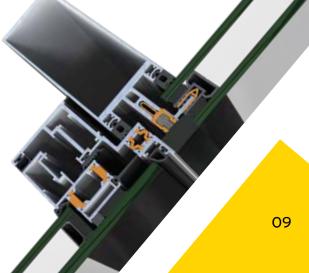

Furthermore, SMARTIA M7 is certified in RC4 concerning Burglar Resistance that makes it an ideal system for big scale projects with high standards of safety.

Smartia M7 is a curtain wall system that offers innovative solution in terms of concealed opening vents.

With the use of split mullions we can preserve the external appearance of façade by integrating frame profile into split mullions.