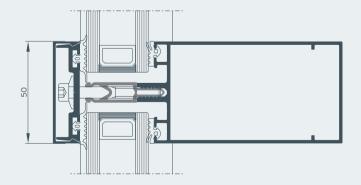

- / Available in various design like standard pressure plates, structural glazing and linear solutions.
- / Interior/exterior visible width: 50mm.
- / Wide range of mullion and transom depths.
- / All kinds of opening types can be seamlessly integrated such as top hung window, parallel opening window, tilt and turn window, concealed vent window, entrance door.
- / Attention in specified solutions concerning heavy glass panes up to 700kg.
- / Certified with the highest level of antiburglar resistance (RC4).
- / High energy efficiency ( $U_f$  from 1 up to 2,3 W/m<sup>2</sup>K).

## System capabilities

STANDARD Glazing infill (4-54) mm

HORIZONTAL LINEAR Glazing infill (4-28) mm