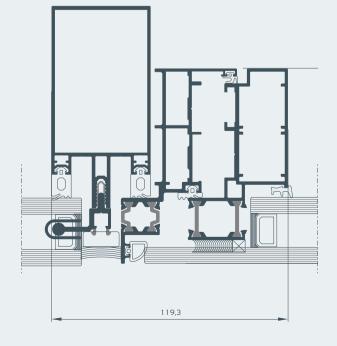

TIA M7 is certified in RC4 concerning Burglar Resistance that makes it an ideal system for big scale projects with high standards of safety.





Smartia M7 is a curtain wall system that offers innovative solution in terms of concealed opening vents.

With the use of split mullions we can preserve the external appearance of façade by integrating frame profile into split mullions.







### Standard mullion

Standard projected window



#### Standard transom





### Standard projected parallel window





### Standard tilt and turn window

#### Structural mullion



#### Standard concealed window

### Structural transom









### Structural projected window



#### Structural projected parallel window

## Structural tilt and turn window





### Structural projected parallel window









#### Standard entrance door



## Applications



Tilt and turn vent window Tilt and turn vent conceal window

#### Structural entrance door





Hinged opening inward door





Parallel and projected outward window



Hinged opening outward door



Projected outward window



Parallel projected outward window

## **/lumil >**Handles



## Table of performance

| CERTIFICATION                                           | CLASSIFICATION             |                         |                    |                          |                     |  |
|---------------------------------------------------------|----------------------------|-------------------------|--------------------|--------------------------|---------------------|--|
| Water tightness<br>EN 12154