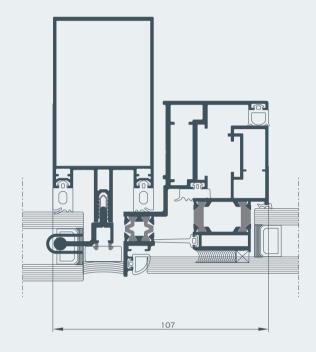

### Standard mullion

Standard projected window

#### Standard transom

### Standard projected parallel window

### Standard tilt and turn window