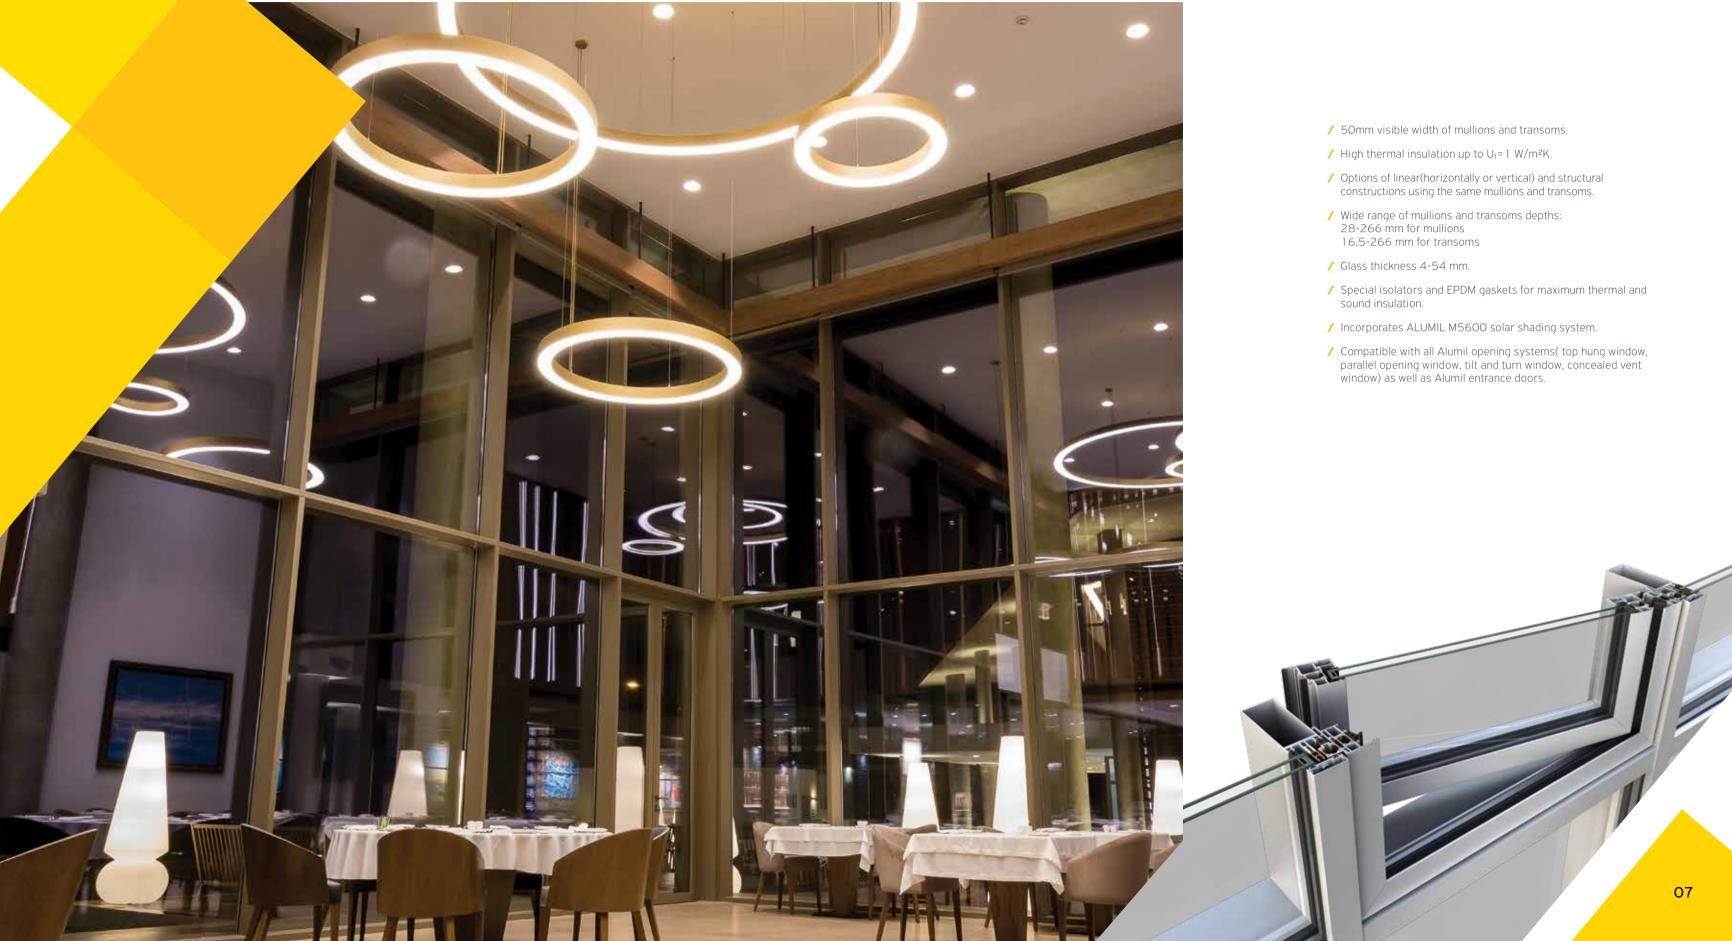

- / Available in various design like standard pressure plates, structural glazing and linear solutions.
- / Interior/exterior visible width: 50mm.
- / Wide range of mullion and transom depths.
- / All kinds of opening types can be seamlessly integrated such as top hung window, parallel opening window, tilt and turn window, concealed vent window, entrance door.
- / Attention in specified solutions concerning heavy glass panes up to 700kg.
- / Certified with the highest level of antiburglar resistance (RC4).
- / High energy efficiency ( $U_f$  from 1 up to 2,3 W/m<sup>2</sup>K).

## Technical characteristics