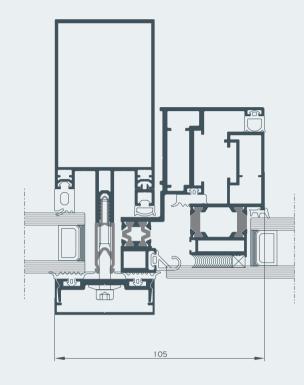

## Variety of solutions

The 4 different types of glazing variant (standard pressure plate, linear horizontal and vertical, structural) combined with variety of infills (glass, insulating panels) can meet all contemporary architectural needs.

#### Typologies

Smartia M7 is fully adjustable with all types of openings such as top hung window, parallel opening, tilt and turn, concealed vent and all types of entrance doors.

achieve maximum static sufficiency.