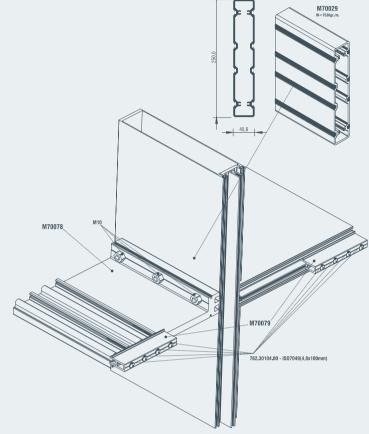

## Points of excellence

SMARTIA M7 is a curtain wall system that can offer innovative solutions in terms of big, heavy and high insulated glazing panes. M7 supports glazing panes up to 700 kg with the use of special profiles.

In this way, M7 offers the freedom to go beyond to normal matrix grid and minimize visible aluminium.

SMARTIA M7 is a fully certified system in terms of thermal insulation, acoustic performance, air/water tightness, and wind load resistance.

Furthermore, SMARTIA M7 is certified in RC4 concerning Burglar Resistance that makes it an ideal system for big scale projects with high standards of safety.

Smartia M7 is a curtain wall system that offers innovative solution in terms of concealed opening vents.

With the use of split mullions we can preserve the external appearance of façade by integrating frame profile into split mullions.