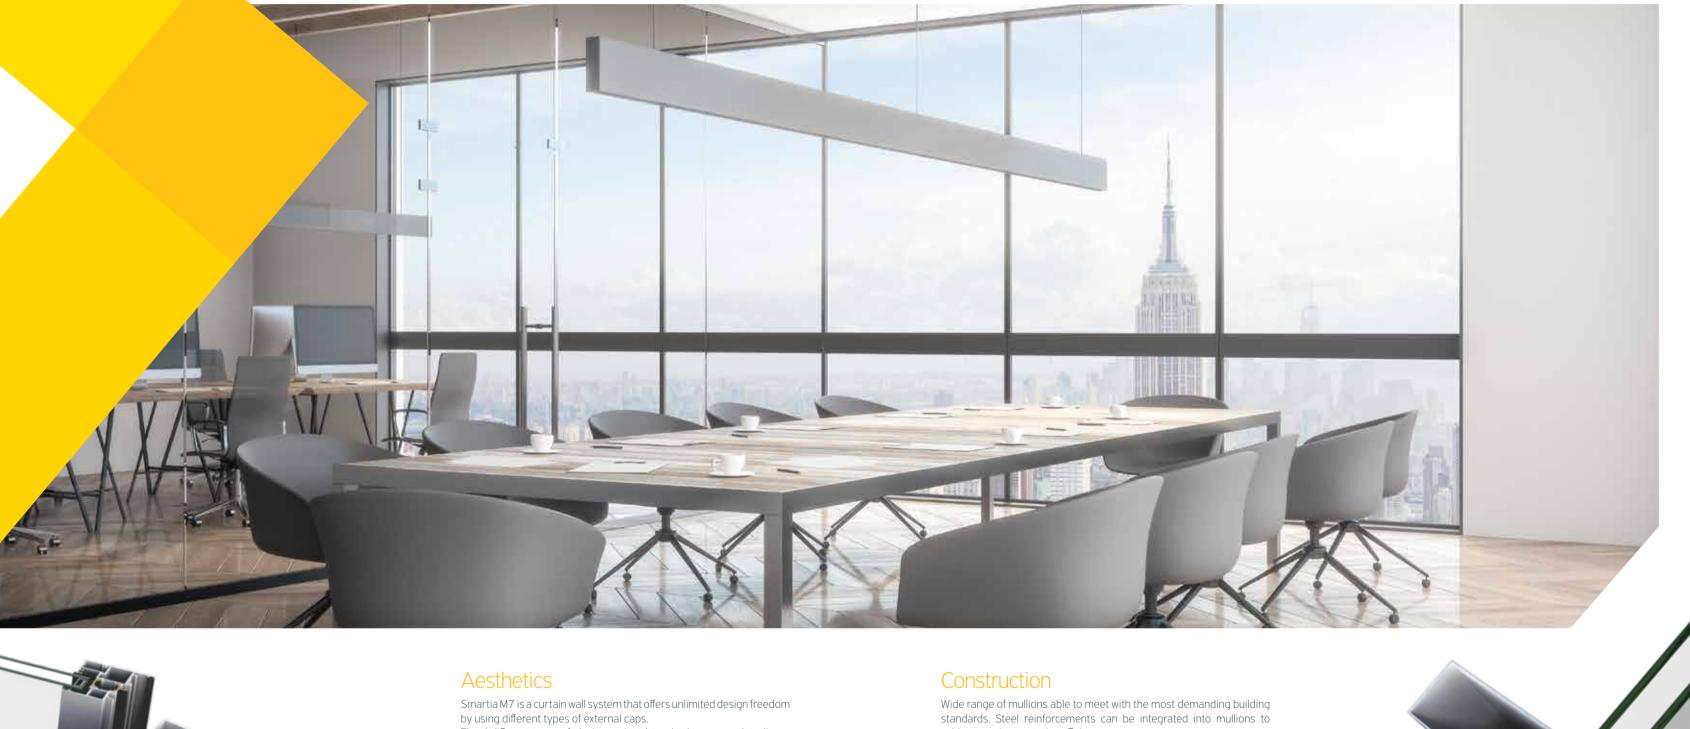

# Upgrading the experience of transparent architecture

Smartia M7 is a, value for money, complete curtain wall system with high energy efficiency, which offers wide range of options in terms of aesthetics and contemporary architecture.

- / Available in various design like standard pressure plates, structural glazing and linear solutions.
- / Interior/exterior visible width: 50mm.
- / Wide range of mullion and transom depths.
- / All kinds of opening types can be seamlessly integrated such as top hung window, parallel opening window, tilt and turn window, concealed vent window, entrance door.
- / Attention in specified solutions concerning heavy glass panes up to 700kg.
- / Certified with the highest level of antiburglar resistance (RC4).
- / High energy efficiency ( $U_f$  from 1 up to 2,3 W/m<sup>2</sup>K).