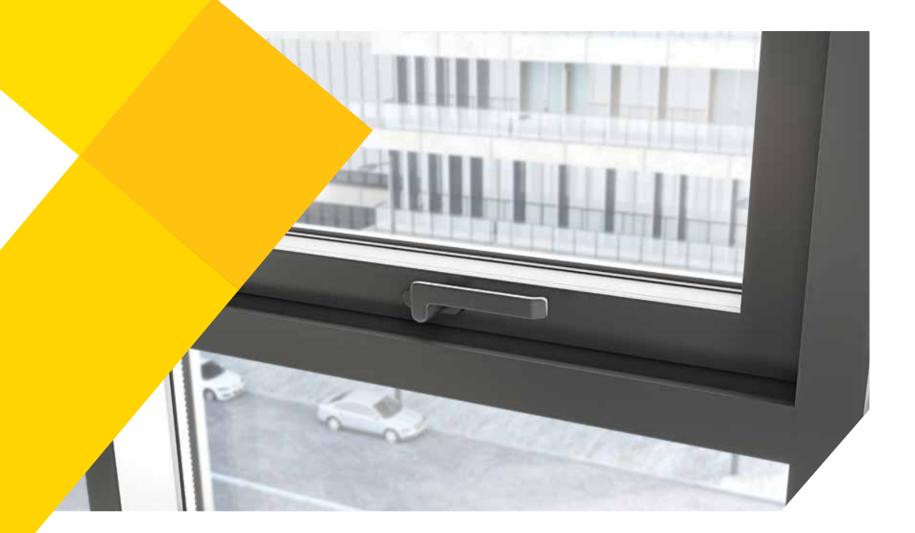

Furthermore, SMARTIA M7 is certified in RC4 concerning Burglar Resistance that makes it an ideal system for big scale projects with high standards of safety.

Smartia M7 is a curtain wall system that offers innovative solution in terms of concealed opening vents.

With the use of split mullions we can preserve the external appearance of façade by integrating frame profile into split mullions.